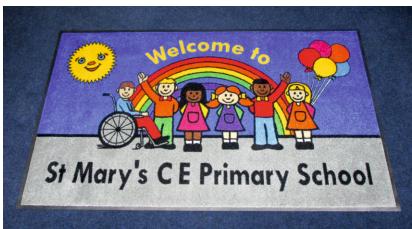

## **Premium Custom Printed School Entrance Mats**

Our Premium custom printed school entrance mats are a durable rubber backed entrance mat with a high quality type 6.6 nylon pile. Our nylon school entrance mats come in a choice of either gripper backing for use on carpets or a flat backing for use on hard floors. Our mats can be printed with your school logo or crest and can convey any message you wish. Our prices include Free design and a colour proof for your consideration and approval prior to the manufacturing and printing process.