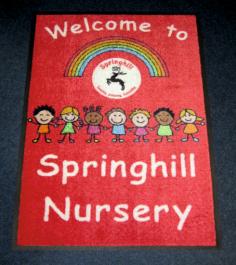

## **Premium Custom Printed School Entrance Mats**

Our Premium custom printed school entrance mats are a durable rubber backed entrance mat with a high quality type 6.6 nylon pile. Our nylon school entrance mats come in a choice of either gripper backing for use on carpets or a flat backing for use on hard floors. Our mats can be printed with your school logo or crest and can convey any message you wish. Our prices include Free design and a colour proof for your consideration and approval prior to the manufacturing and printing process.