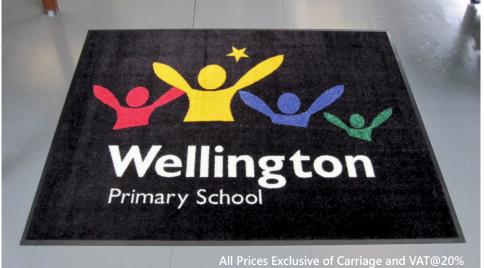

## **Premium Custom Printed School Entrance Mats**

Our Premium custom printed school entrance mats are a durable rubber backed entrance mat with a high quality type 6.6 nylon pile. Our nylon school entrance mats come in a choice of either gripper backing for use on carpets or a flat backing for use on hard floors. Our mats can be printed with your school logo or crest and can convey any message you wish. Our prices include Free design and a colour proof for your consideration and approval prior to the manufacturing and printing process.