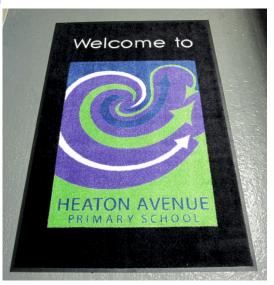

## **Premium Custom Printed School Entrance Mats**

Our Premium custom printed school entrance mats are a durable rubber backed entrance mat with a high quality type 6.6 nylon pile. Our nylon school entrance mats come in a choice of either gripper backing for use on carpets or a flat backing for use on hard floors. Our mats can be printed with your school logo or crest and can convey any message you wish. Our prices include Free design and a colour proof for your consideration and approval prior to the manufacturing and printing process.