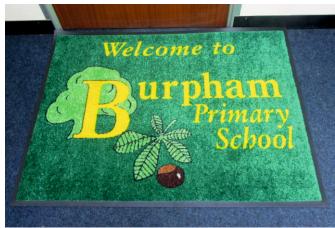

## **Premium Custom Printed School Entrance Mats**

Our Premium custom printed school entrance mats are a durable rubber backed entrance mat with a high quality type 6.6 nylon pile. Our nylon school entrance mats come in a choice of either gripper backing for use on carpets or a flat backing for use on hard floors. Our mats can be printed with your school logo or crest and can convey any message you wish. Our prices include Free design and a colour proof for your consideration and approval prior to the manufacturing and printing process.