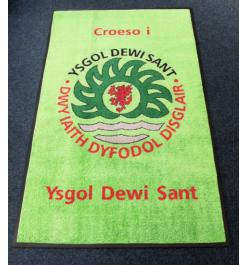

## **Premium Custom Printed School Entrance Mats**

Our Premium custom printed school entrance mats are a durable rubber backed entrance mat with a high quality type 6.6 nylon pile. Our nylon school entrance mats come in a choice of either gripper backing for use on carpets or a flat backing for use on hard floors. Our mats can be printed with your school logo or crest and can convey any message you wish. Our prices include Free design and a colour proof for your consideration and approval prior to the manufacturing and printing process.